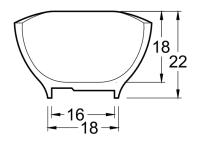

## **BATHTUB DESCRIPTION**

RC2203–GW: Glossy White RC2203-MW: Matte White 62" x 35" x 22" (1590 x 873 x 559 mm) Weight of tub– 265 lb (120 kg) Capacity – 52 gallons (197 liters)