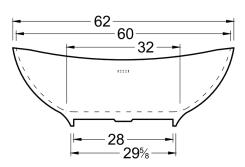

## **BATHTUB DESCRIPTION**

RC2203–GW: Glossy White RC2203-MW: Matte White 62" x 35" x 22" (1590 x 873 x 559 mm) Weight of tub– 265 lb (120 kg) Capacity – 52 gallons (197 liters)